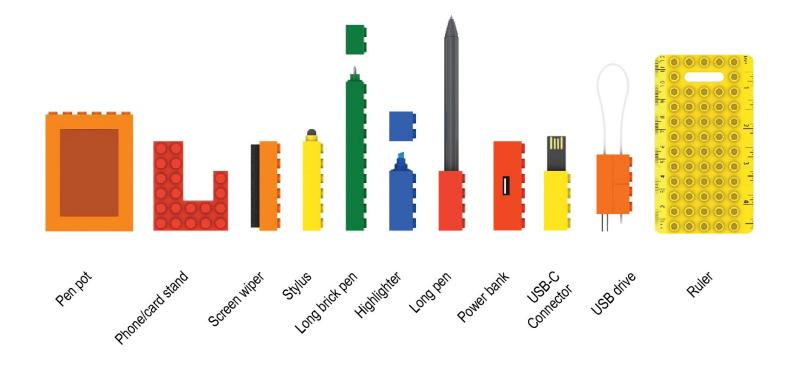

#### Office Blocks Desk Sets

- Customizable 3-11 Piece Sets
- Playful & Engaging
- Desktop Visibility

polypins.ch

Top Applications: Events, Onboarding, Core Values, Recruitment, Training